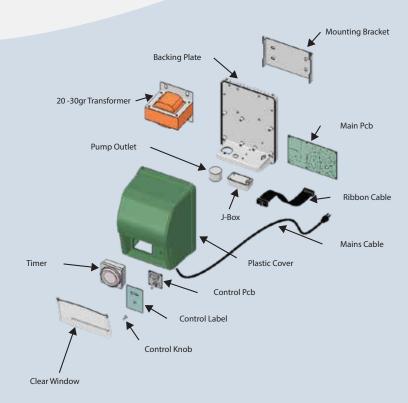

Easy to operate Analog Timer complete with internal re-charging Ni-Mh battery backup

Self cleaning cell

Automatic safety power reduction when salt high

Proven high quality cell material

10 Increment LED display for accurate chlorine control

Smart embedded micro-controller

Works with any 230/240V Pump

Stainless grade 304 mounting bracket with quick release pins

Suitable for installation outdoors IP34 rated

**DISTRIBUTED BY:** 

| Warranty   | Domestic | Commercial |
|------------|----------|------------|
| Power Pack | 36mths   | 36mths     |
| Cell       | 36mths   | 12mths     |