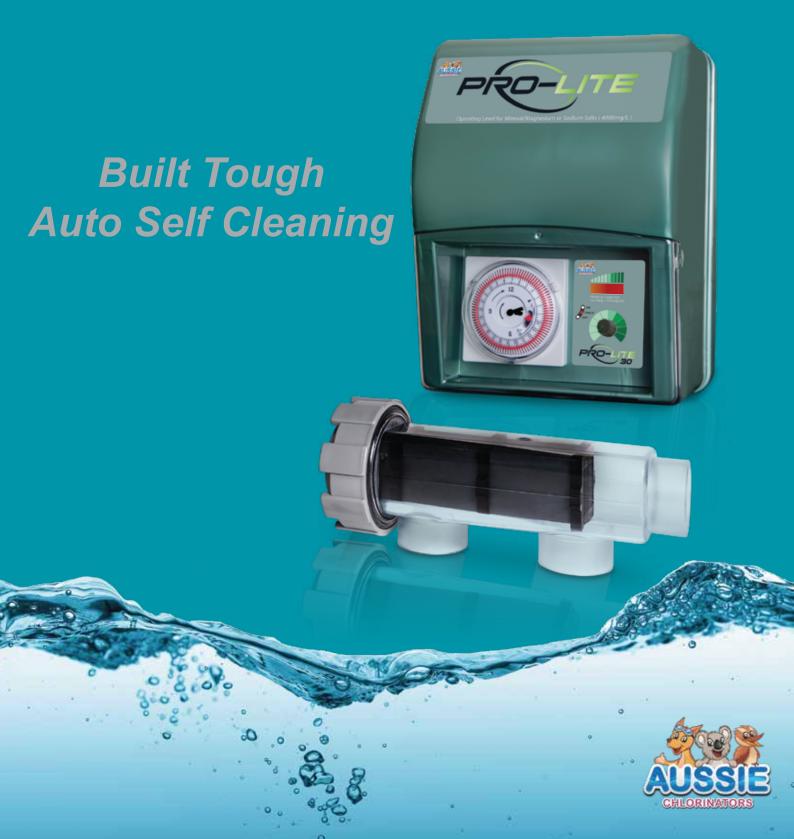

Saltwater Chlorinator

## Suitable for Mineral, Magnesium & Sodium Salt pools Recommended 3500 - 4000PPM

A chlorinator designed and manufactured in Australia to cope with our harsh environmental conditions

Combining industry proven technology with quality commercial grade cell materials and a smart embedded micro-controller

The self cleaning cell is a standard inclusion with the PRO-LITE chlorinator, helping to reduce maintenance

A compact fully sealed design built for Australian conditions

| SIZING                      |           |           |           |  |
|-----------------------------|-----------|-----------|-----------|--|
| CLIMATE                     | PL20      | PL30      | PL40      |  |
|                             | 20 gram   | 30 gram   | 40 gram   |  |
| COLD                        | 50,000ltr | 70,000ltr | 90,000ltr |  |
| нот                         | 40,000ltr | 60,000ltr | 80,000ltr |  |
| TROPICAL<br>(High Rainfall) | 30,000ltr | 50,000ltr | 70,000ltr |  |

Easy to operate Analog Timer complete with internal re-charging Ni-Mh battery backup

Self cleaning cell

Automatic safety power reduction when salt high

Proven high quality cell material

10 Increment LED display for accurate chlorine control

Smart embedded micro-controller

Works with any 230/240V Pump

Stainless grade 304 mounting bracket with quick release pins

Suitable for installation outdoors IP34 rated

**DISTRIBUTED BY:** 

| Warranty   | Domestic | Commercial |
|------------|----------|------------|
| Power Pack | 36mths   | 36mths     |
| Cell       | 36mths   | 12mths     |